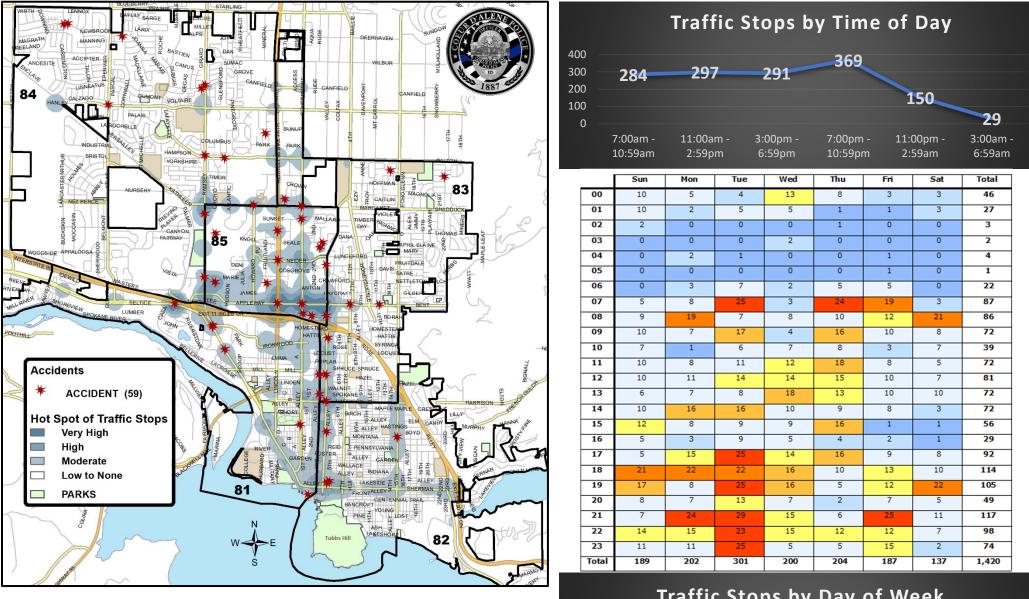

### Coeur d'Alene Police Traffic Stops / Accidents: December 26 – January 22, 2025 (4 Weeks) With Temporal Heat Index (Time of Day / Day of Week)

**Traffic Stops by Day of Week** 