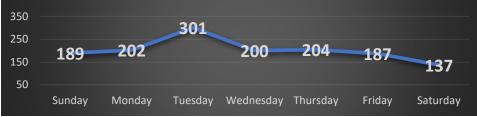

### Coeur d'Alene Police Traffic Stops / Accidents: December 26 – January 22, 2025 (4 Weeks) With Temporal Heat Index (Time of Day / Day of Week)

**Traffic Stops by Day of Week** 