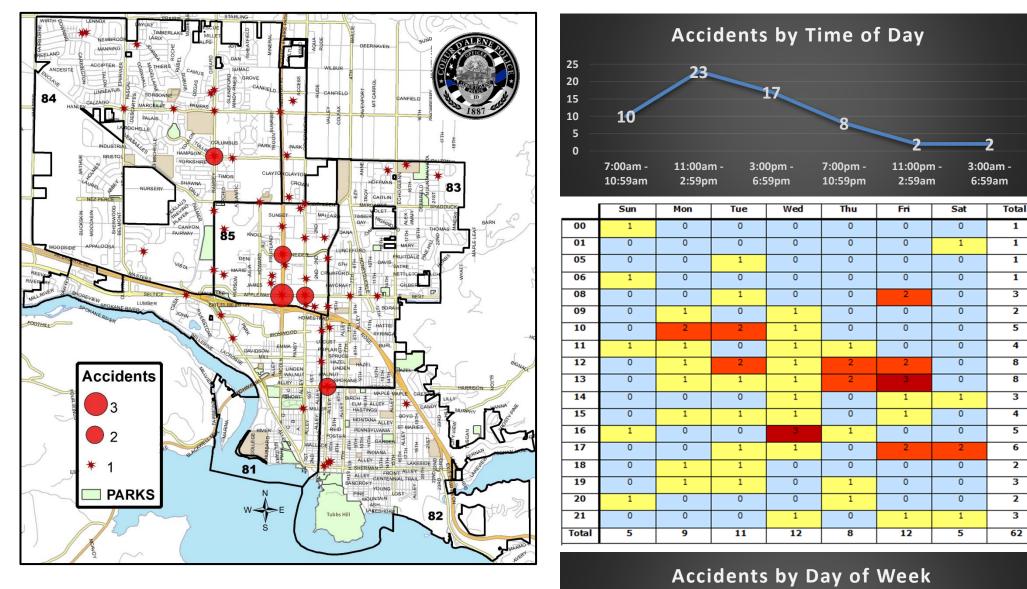

### Coeur d'Alene Police Accidents: December 26 – January 22, 2025 (4 Weeks) With Temporal Heat Index (Time of Day / Day of Week)

15

10

5

0

Sunday

Monday

12

Tuesday Wednesday Thursday

12

Friday

5

Saturday

#### **Multiple Accident Intersections / Locations**

- N. Hwy 95 & W. Appleway Ave. (3)
- N. Ramsey Rd. & W. Dalton Ave. (2)
  - Hwy 95 & W. Neider Ave. (2)
- N. Government Way & W. Appleway Ave. (2)
  - N. 4<sup>th</sup> St. & E. Harrison Ave. (2)