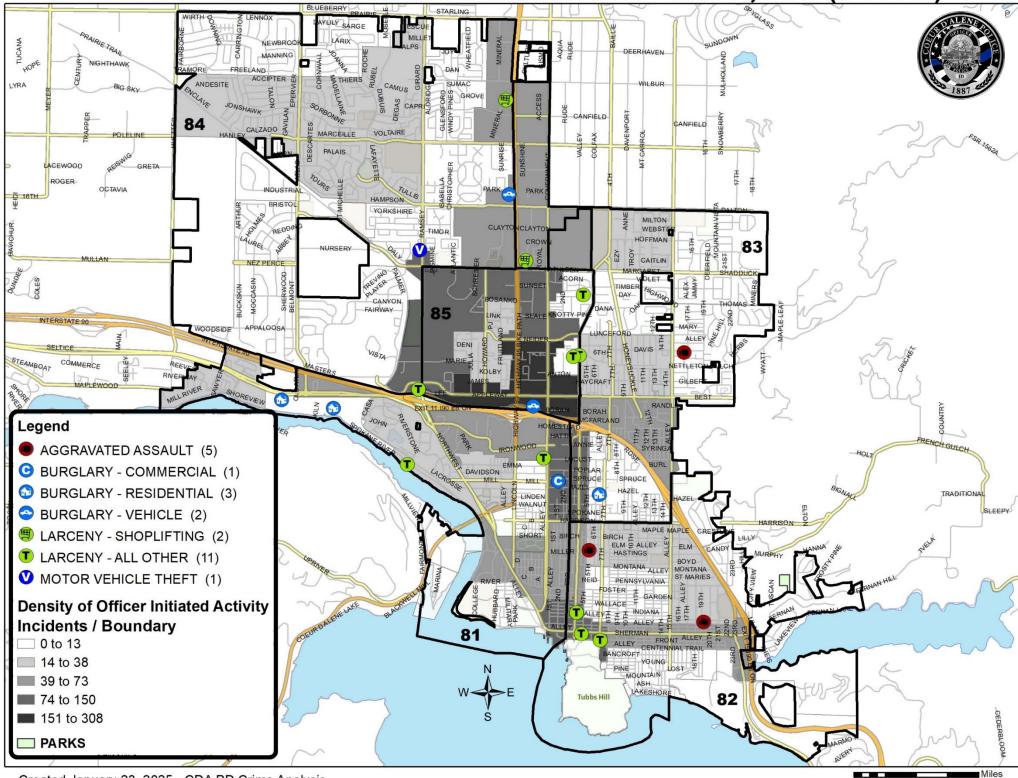

These statistics are preliminary counts of the original police incident reports and may vary from the final UCR (Uniform Crime Reporting) statistics published by the FBI.

Burglary Residential (1): 600 block of E. Linden Ave. – Generator taken from the garage, entry was made by kicking in the man door.

Theft (4): <u>424 E. Sherman Ave., Kaiju Sushi</u> – A Glock pistol was left in the men's bathroom and missing upon the victim's return; <u>314 N. 4<sup>th</sup> St., Treehouse</u> – Cash App

credit card taken; 504 E. Front Ave., McEuen Park – Tools taken; 1950 W. Bellerive Lane, Maison de Lys Medical Spa – Botox taken.

Vehicle Theft (1): N. Driver Lane - Suspect is the previous owner of the vehicle, active case.

| 21 Incidents Closed by Arrest & 3 Protective Custody Holds |               |                                         |  |  |  |  |
|------------------------------------------------------------|---------------|-----------------------------------------|--|--|--|--|
| Warrants Served – 9                                        | Drugs – 3     | DUI – 2                                 |  |  |  |  |
| Assault / Battery – 2                                      | Resisting – 1 | Traffic Offense – 1                     |  |  |  |  |
| Trespassing – 1                                            | Vandalism – 1 | Sex Offender Registration Violation - 1 |  |  |  |  |